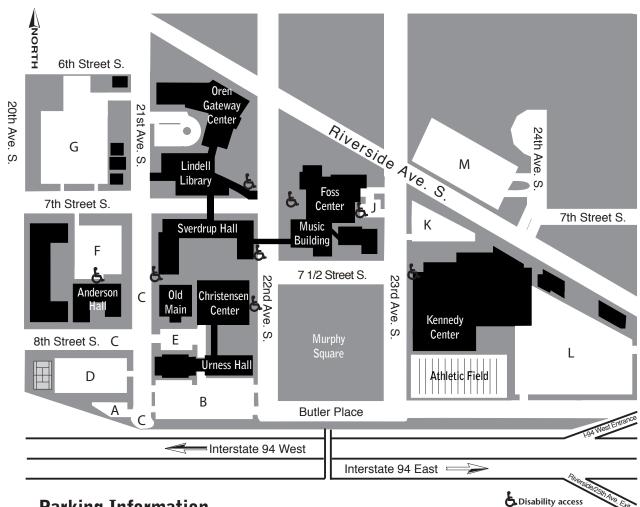

# **Parking Information**

A. Visitor Parking

B. Resident Parking

C. Commuter Parking

D. Faculty/Staff/Commuter/ Resident Parking

E. Resident Parking

F. Resident Parking

G. Faculty/Staff Parking

J. Faculty/Staff Parking

K. Commuter Parking

L. Faculty/Staff/Commuter/Resident Parking

M. Fairview-University Parking Ramp

## **Driving Directions**

## I-35W From the north

Take the Washington Avenue exit. Turn left onto Washington Avenue, merge right onto Cedar Avenue, turn left at Riverside Avenue. The Augsburg campus will be on your right.

I-94 East from downtown Minneapolis
Take 25th Avenue exit, turn left at 25th
Avenue, turn left at Riverside Avenue. The
Augsburg campus will be on your left.

#### I-94 West from St. Paul

Take Riverside exit, turn right at Riverside Avenue. The Augsburg campus will be on your left.

## I-35W from the south

Follow the I-94 St. Paul signs (move to right lane after each of two merges). Take 25th Avenue exit, turn left at 25th Avenue, turn left at Riverside Avenue. The Augsburg campus will be on your left.

## **Metro Transit**

### Hiawatha Line

From the Franklin Avenue station, walk one block east to Cedar Avenue. Follow Cedar Avenue/20th Avenue north approx. three blocks (over I-94). Turn right on 7th Street and follow into campus.